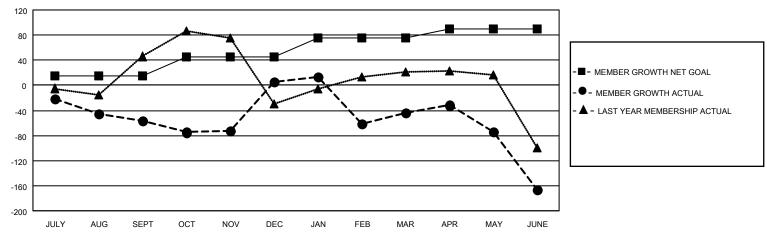

#### GOALS AND ACTUAL MEMBERS CUMULATIVE

| DROPPED CLUBS: 5 |     | 47 CLUBS OF 94 ADDED 1 OR MORE<br>NEW MEMBERS | GENDER DISTRIBUTION  MALE 1,625 (76.54%) |              |     |
|------------------|-----|-----------------------------------------------|------------------------------------------|--------------|-----|
| DROPPED MEMBERS  |     |                                               | FEMALE                                   | 498 (23.46%) |     |
| DECEASED         | 7   | CLICK HERE FOR CUMULATIVE                     | TOTAL FAMILY UNIT MEMBERS                |              | 802 |
| CLUB CANCELLED   | 85  | MEMBERSHIP DATA                               |                                          |              | 448 |
| OTHER 361        |     |                                               | FAMILY MEMBERS PAYING HALF DUES          |              | 448 |
| TOTAL            | 453 |                                               | Bolo                                     |              |     |

## District 306 C2

| Clubs         |               |             |               | Members               |                       |                         |                                                    |  |
|---------------|---------------|-------------|---------------|-----------------------|-----------------------|-------------------------|----------------------------------------------------|--|
|               | RESULTS FOR   | R 2020-2021 |               | RESULTS FOR 2020-2021 |                       |                         |                                                    |  |
| QUARTER       | NEW CLUB GOAL | NEW CLUBS   | DROPPED CLUBS | QUARTER MEMB          | ER GROWTH NET<br>GOAL | MEMBER GROWTH<br>ACTUAL | DROPPED<br>MEMBERS ACTUAL<br>(including transfers) |  |
| JULY/AUG/SEPT | 1             | 0           | 0             | JULY/AUG/SEPT         | 15                    | 52                      | 101                                                |  |
| OCT/NOV/DEC   | 1             | 4           | 0             | OCT/NOV/DEC           | 30                    | 131                     | 67                                                 |  |
| JAN/FEB/MAR   | 1             | 0           | 5             | JAN/FEB/MAR           | 30                    | 51                      | 100                                                |  |
| APR/MAY/JUNE  | 1             | 1           | 0             | APR/MAY/JUNE          | 15                    | 89                      | 185                                                |  |