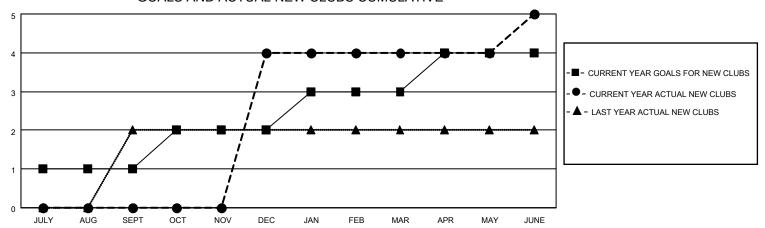

### GOALS AND ACTUAL NEW CLUBS CUMULATIVE

## District 306 C2

| Clubs         |               |             |               | Members               |                       |                         |                                                    |  |
|---------------|---------------|-------------|---------------|-----------------------|-----------------------|-------------------------|----------------------------------------------------|--|
|               | RESULTS FOR   | R 2020-2021 |               | RESULTS FOR 2020-2021 |                       |                         |                                                    |  |
| QUARTER       | NEW CLUB GOAL | NEW CLUBS   | DROPPED CLUBS | QUARTER MEMB          | ER GROWTH NET<br>GOAL | MEMBER GROWTH<br>ACTUAL | DROPPED<br>MEMBERS ACTUAL<br>(including transfers) |  |
| JULY/AUG/SEPT | 1             | 0           | 0             | JULY/AUG/SEPT         | 15                    | 52                      | 101                                                |  |
| OCT/NOV/DEC   | 1             | 4           | 0             | OCT/NOV/DEC           | 30                    | 131                     | 67                                                 |  |
| JAN/FEB/MAR   | 1             | 0           | 5             | JAN/FEB/MAR           | 30                    | 51                      | 100                                                |  |
| APR/MAY/JUNE  | 1             | 1           | 0             | APR/MAY/JUNE          | 15                    | 89                      | 185                                                |  |